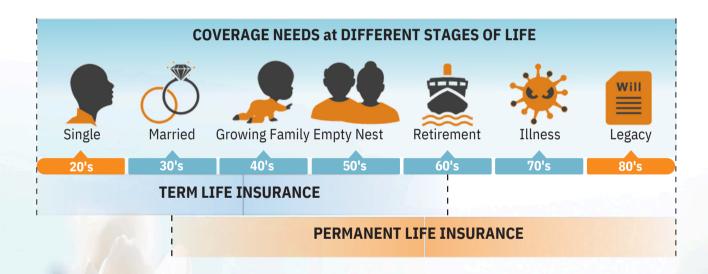

# Coverage for all stages of life

As people move through the stages of life, certain factors dictate the type of life insurance they need. During working years, an employer may provide Term Life insurance, but the wraparound coverage of our Group Whole Life product can help give peace of mind because the money you spent builds cash value that you can use later in life or add to the term benefit payout. The graph below illustrates the need for term and permanent whole life insurance throughout the various stages of life.